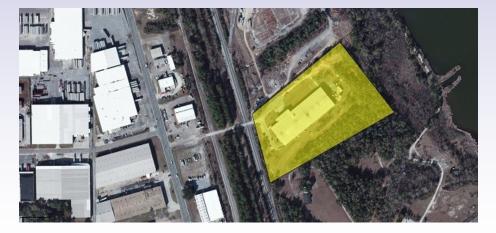

## Metcalfe & Company, Inc.

Commercial & Industrial Real Estate Mobile, Alabama

Location: 1500 Telegraph Road

Mobile, AL

2.3± miles to Interstate 165 4.4± miles to Interstate 65

3± miles to Alabama State Docks

6.5± miles to APM Terminals

8.5± miles to Airbus FAL6± miles to Interstate 10

**Building** 

Size: 72,750± square feet total

2,000± square feet office

Type: Pre-Engineered steel

Year built: 1975 Eave height: 24±'

Lighting: LED and Metal Halide
Loading: 3– Dock high doors

2– grade level doors

Rail: Old spur in place (out of service)

Site: 10.5± acres

Zoning: I-2, Heavy Industrial

City of Mobile

Rental Rate: \$2.50 psf, Net Net